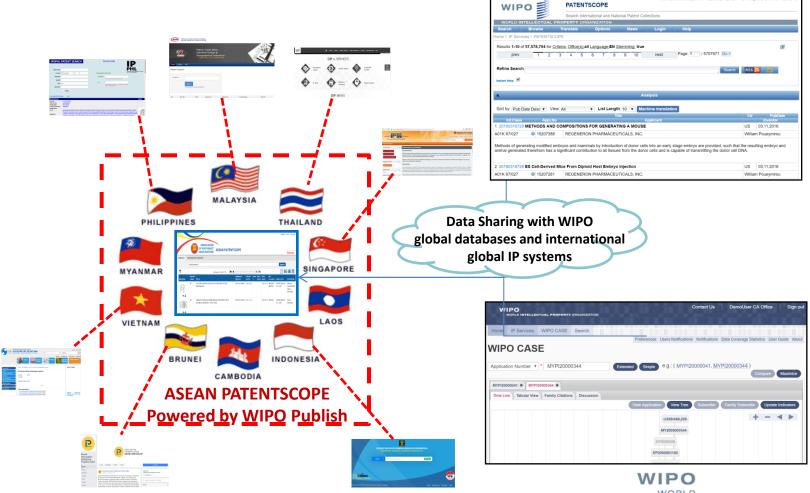

# **ASEAN PatentScope**

- Regional Online Platform for Dissemination of Patent Dossier Information
  - Centralized access to patent dossier information published by IP Offices of ASEAN Member States
  - Data Sharing Platform with international global IP systems, such as WIPO CASE for patent examiners, WIPO PATENTSCOPE and IP5 Global Dossier Systems for public users
  - Online Search Services powered by WIPO Software System (i.e. WIPO Publish)
  - Enhanced ASEAN Engagement with stakeholders, including the general public
    WIPO WORLD WIRTELLECTUAL PROPERTY

# **Current Status 1/2**

Establishment of national data sharing platforms is underway for 7 Offices

| Office | IP System       | Data Source  |
|--------|-----------------|--------------|
| BN     | WIPO IPAS       | WIPO Publish |
| ID     | WIPO IPAS       | WIPO Publish |
| MY     | Office-Specific | WIPO Publish |
| PH     | WIPO IPAS       | WIPO Publish |
| ТН     | Office-Specific | WIPO Publish |
| KH     | WIPO IPAS       | WIPO Publish |
| SG     | Office-Specific | WIPO Publish |
| _      |                 |              |