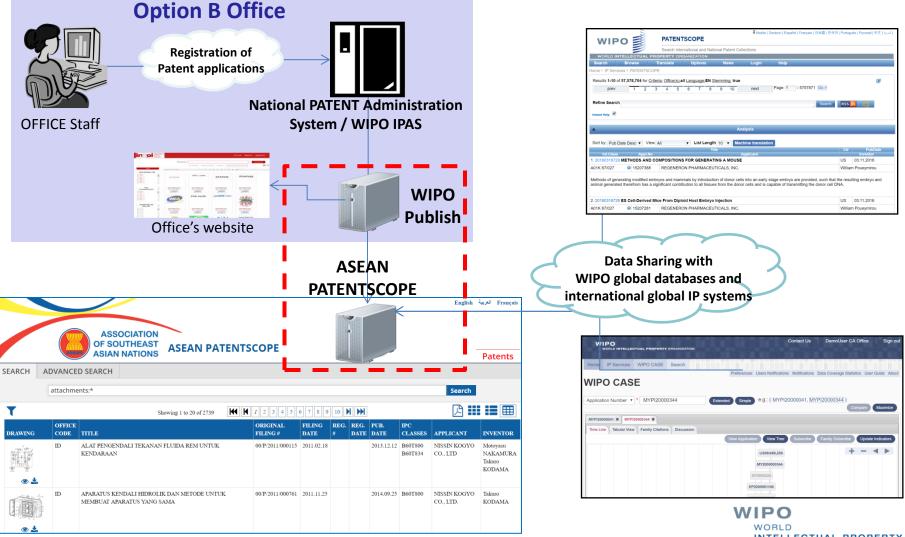

gional Online Platform for Dissemination of Patent Dossier Information
  - Centralized access to patent dossier information published by IP Offices of ASEAN Member States
  - Data Sharing Platform with international global IP systems, such as WIPO CASE for patent examiners, WIPO PATENTSCOPE and IP5 Global Dossier Systems for public users
  - Online Search Services powered by WIPO Software System (i.e. WIPO Publish)
  - Enhanced ASEAN Engagement with stakeholders, including the general public
    WIPO WORLD WIRTELLECTUAL PROPERTY

ANIZATION

## **ASEAN PATENTSCOPE**

#### ---- Link to national offices websites



WORLD INTELLECTUAL PROPERTY ORGANIZATION

# Data Source (Option A): Office-specific format or ST.36



INTELLECTUAL PROPERTY ORGANIZATION

## Data Source (Option B): WIPO Publish



INTELLECTUAL PROPERTY ORGANIZATION

# **Current Status 1/2**

Establishment of national data sharing platforms is underway for 7 Offices

| Office | IP System       | Data Source  |
|--------|-----------------|--------------|
| BN     | WIPO IPAS       | WIPO Publish |
| ID     | WIPO IPAS       | WIPO Publish |
| MY     | Office-Specific | WIPO Publish |
| PH     | WIPO IPAS       | WIPO Publish |
| ТН     | Office-Specific | WIPO Publish |
| KH     | WIPO IPAS       | WIPO Publish |
| SG     | Office-Specific | WIPO Publish |
| _      |                 |              |

Review and improvement of data as appropriate

## **Current Status 2/2**

- Preparation of other Offices national environments to be discussed individually when technically ready
- Patent database search powered by WIPO