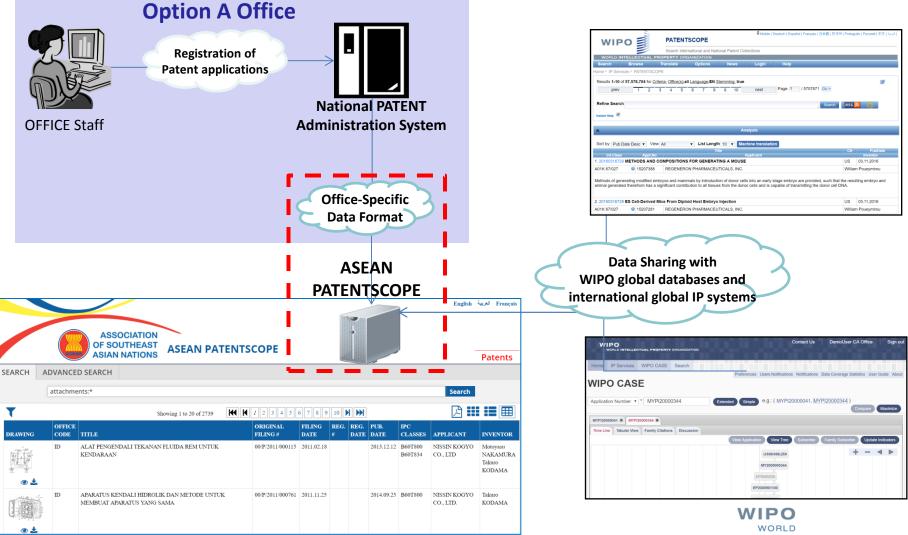

# Data Source (Option A): Office-specific format or ST.36

INTELLECTUAL PROPERTY ORGANIZATION