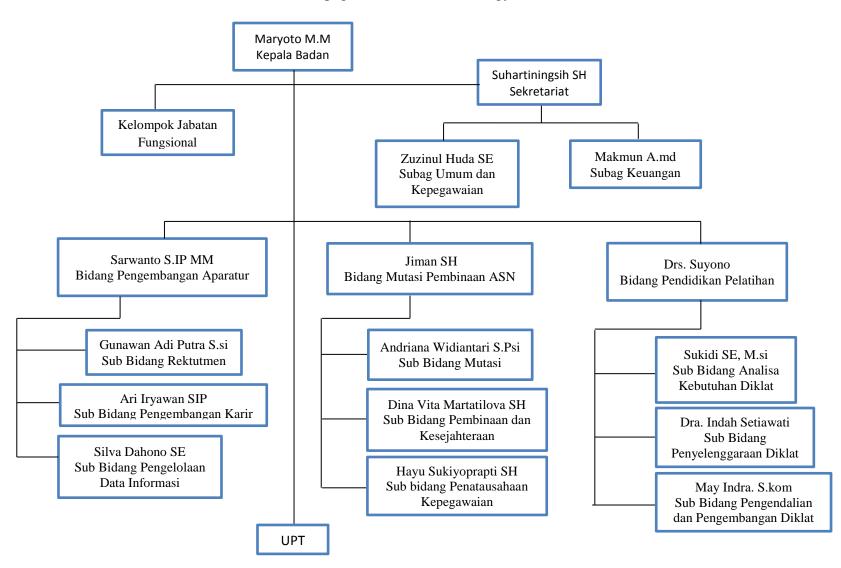

### c. Organization Structure of BKPP

Based on the Regional Regulation Number 9 Year 2008, the organizational structure of the BKPP consists of 1 head of the Agency, 1 Secretariat and 4 fields that each overshadow the duties and functions of each field. The explanation of structures are follows:

- 1) Head of Agency
- 2) Secretariat, consisting of

- a) Sub Division of General and Personnel
- b) Sub Division of Finance
- c) Sub Division of Data Administration and Reporting
- 3) Field of Employee Resources Development, consisting of:
  - a) Sub Division of Employee Planning
  - b) Sub Division of Accountability Apparatus
- 4) Structural and Functional Position Development Sector:
  - a) Sub Division of Structural Position Development
  - b) Sub Division of Functional Position Development
- 5) Employee Administration Sector, consists of:
  - a) Sub Division of Administration and Welfare
  - b) Sub Field of Mutation
- 6) Field of Education and Training, consisting of:
  - a) Sub-Division of Analysis and Development of Education and Training
  - b) Sub Division of Education and Training Implementation
- d. BKPP Program and Activities

## Structure of Badan Kepegawain Daerah Kota Yogyakarta consist of:

- The Office of Information Communication and City of Yogyakarta (KOMINFO)
  - a. Organizational Structure

Based on the Mayor of Yogyakarta Regulation number 79 of 2016, the organizational structure of the Dinas Komunikasi Informatika dan Persandian consists of: