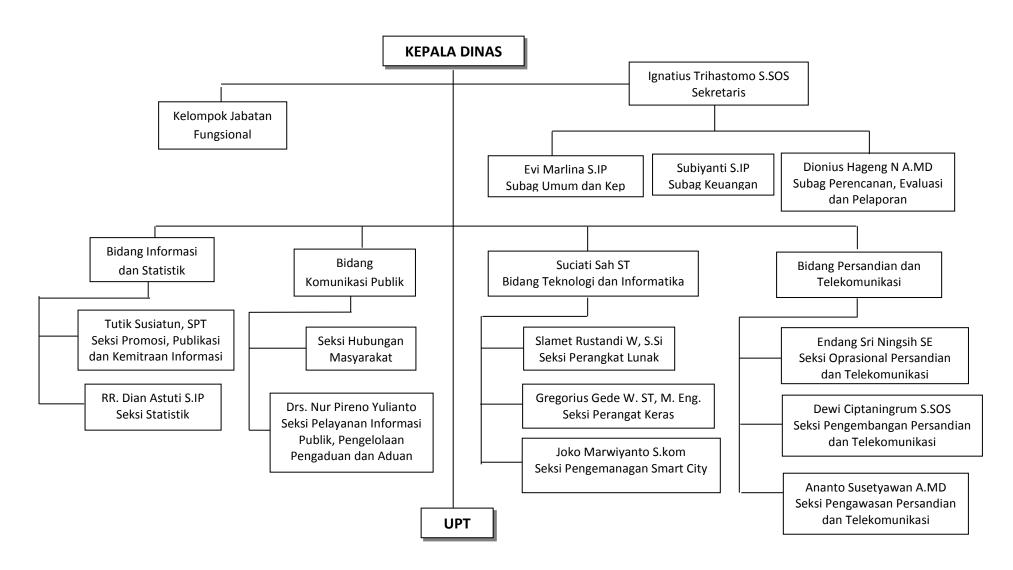

## Structure of Badan Kepegawain Daerah Kota Yogyakarta consist of:

- The Office of Information Communication and City of Yogyakarta (KOMINFO)
  - a. Organizational Structure

Based on the Mayor of Yogyakarta Regulation number 79 of 2016, the organizational structure of the Dinas Komunikasi Informatika dan Persandian consists of:

- 1) Head of Department
- 2) Secretariat, consisting of:
  - a) General Sub Division of Personnel
  - b) Sub Division Finance
  - c) Sub Division of Planning, Evaluation, and Reporting
- 3) Field of Informatics and Statistics, consists of:
  - a) Section of Promotion, Publication, and Information Partnership
  - b) Statistics Section
- 4) Field of Public Communication, consist of:
  - a) Section of Public Relations
  - b) Public Information Services Section, Complaint and Complaints Manager
- 5) Field of Technology and Informatics
  - a) Software Section
  - b) Telematics Hardware and Insurance Section
  - c) Smart City Development Section

- 6) The Field of Encoding and Telecommunication:
  - a) Operational Section of Fidelity and Telecommunication
  - b) Development Section of Encoding and Telecommunication
  - c) Encryption and Telecommunication Surveillance Section
- 7) Technical implementation Unit
- 8) Functional Position Group

Structute of Dinas Komunikasi, Informatika dan Persandian consist of: