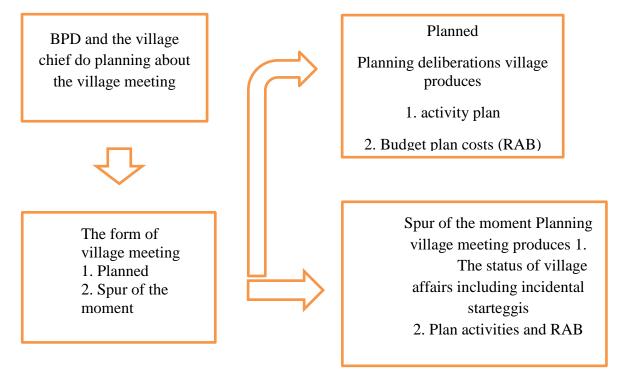

# **Picture 3.1 Form of Village Meeting**

The Government of the village and the village's Consultative Body that facilitates village meeting. Preparation in the village meeting of the village is very important to support the smooth of meeting so in village meeting can also get a good decision.

Furthermore in Law No. 6 year 2014 article 54 about the village meetings explain that

- Village meetings of the village is a consultative forum followed by the Village Consultative Body, village government and elements of the villagers to discuss things that are strategic in the conduct of the Government of the village.
- 2. Things that are strategically as mentioned on paragraph (1) includes:

- a. structuring the village;
- b. the planning of the village;
- c. cooperation of the village;
- d. investment plan that goes to the village;
- e. establishment of the (Village Governmet bussines) BUM Village
- f. additions and disposals of assets of the village; and
- g. unusual.
- 3. The village meetings as referred to in paragraph (1) was carried out at least once in 1 (one) year.
- 4. The village meetings of the village referred to in subsection (1) is financed from the budget of revenue and Expenditure of the village.