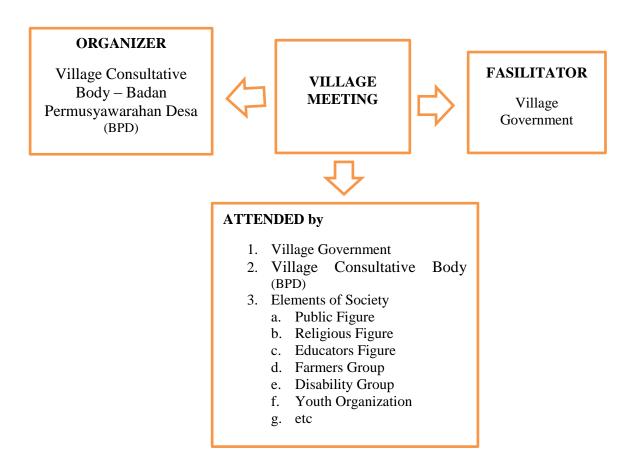

Minister of the village also governs the conduct of the village meetings. here is an organization of village meetings of the village according to the regulations of the Minister for regional development, the Village left behind, and transmigration of the Republic of Indonesia No. 2 2015 Years Of Guidelines Of Conduct and Mechanisms Of Decision-making Village meeting.

In the village of law No. 6 year 2014 article 54 regarding village meeting in the explanation mentioned Village meeting is forum meetings from all stakeholders in the village, including the society. In this case the elements of society can be customary figures, religious figures, society leaders, educational figures, representatives of farmers groups, youth groups, groups of artisans, women's groups, groups of poor and disabled groups. So the agreements generated by Village meeting able to answer strategic issues at the village was substantially.