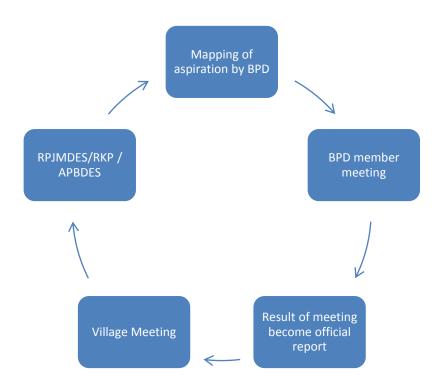

## Picture 3.2 Guideline Of the Village Meeting

Before implementation village meeting Billage Consultative Body – *Badan Permusyawaratan Desa* (BPD) performs the mapping of the aspirations and needs of the society about the important things that will be discussed in the Village meeting. Based on the asprirasi Society Consultative Bodies of the village hosted a meeting of the members to formulate a Consultative Agency of the official views of the village and poured into a news show about the results of the meeting of members of the Consultative Body of the village. News of the event became the Consultative Body of the official view of the village in a discussion about things that are located in the village meeting.

This is in accordance with village minister regulation No 2 year 2015 article 13

Picture 3.3 Village Meeting base on village Minister regulation No 2 year 2015

 Village Consultative Bodies of the village do the mapping of the aspirations and needs of the society on matters which will be discussed in the strategic Village meeting village.

- 2. Based on the inputs the aspirations of the society as referred to in paragraph (1) the body of the Village held a Consultative Meeting of the members to formulate a Consultative Agency of the official views of the village.
- 3. The official views of the village's consultative Bodies as referred to in paragraph (2) is poured into a news show about the results of the meeting of members of the Consultative Body of the village.
- 4. News event as referred to in paragraph (3) becomes the official views of the village in the Consultative Body of the discussion about things that are located in the village meeting.